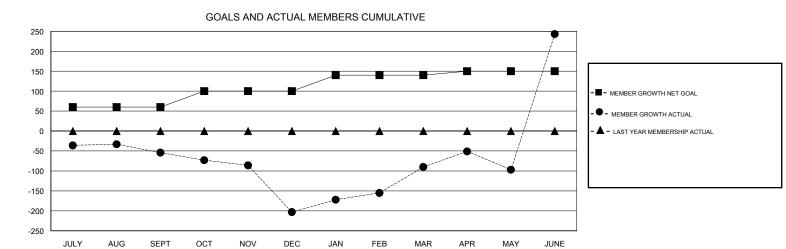

## **ANIL TULSYAN LOCATION INDIA GMT CA** Clubs Members RESULTS FOR 2017-2018 RESULTS FOR 2017-2018 NEW CLUB GOAL NEW CLUBS DROPPED CLUBS MEMBER GROWTH NET MEMBER GROWTH DROPPED QUARTER QUARTER GOAL ACTUAL MEMBERS ACTUAL (including transfers) 3 2 3 60 62 113 JULY/AUG/SEPT JULY/AUG/SEPT 40 65 200 OCT/NOV/DEC OCT/NOV/DEC 1 5 238 68 40 JAN/FEB/MAR JAN/FEB/MAR 0 0 555 207 10 APR/MAY/JUNE APR/MAY/JUNE