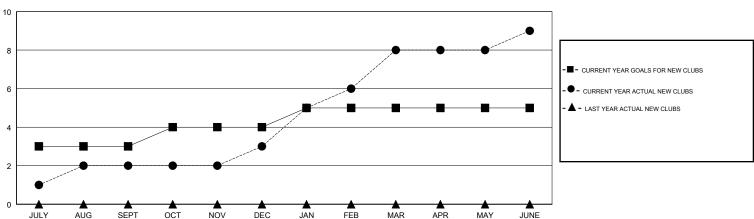

## **ANIL TULSYAN LOCATION INDIA GMT CA** Clubs Members RESULTS FOR 2017-2018 RESULTS FOR 2017-2018 NEW CLUB GOAL NEW CLUBS DROPPED CLUBS MEMBER GROWTH NET MEMBER GROWTH DROPPED QUARTER QUARTER GOAL ACTUAL MEMBERS ACTUAL (including transfers) 3 2 3 60 62 113 JULY/AUG/SEPT JULY/AUG/SEPT 40 65 200 OCT/NOV/DEC OCT/NOV/DEC 1 5 238 68 40 JAN/FEB/MAR JAN/FEB/MAR 0 0 555 207 10 APR/MAY/JUNE APR/MAY/JUNE